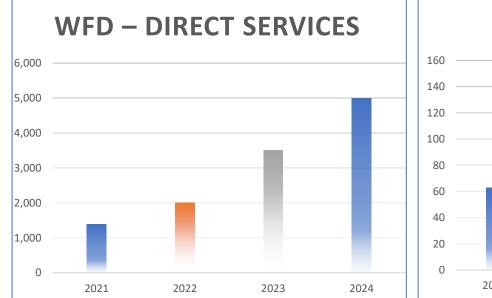

rengthened Administrative Support<br>Infrastructure | Sustainable Financial Performance |
|-------------------------------------------------------|-----------------------------------|
| Build the effectiveness and                           | Maintain financial performance    |
| durability of our support                             | that compares well with national  |
| infrastructure to improve                             | benchmarks and provides the       |
| operational performance now and                       | confidence required to implement  |
| enable strategic growth of our                        | improvement and expansion         |
| services.                                             | plans.                            |

### **2022 – 2024 STRATEGIC PERFORMANCE GOALS**