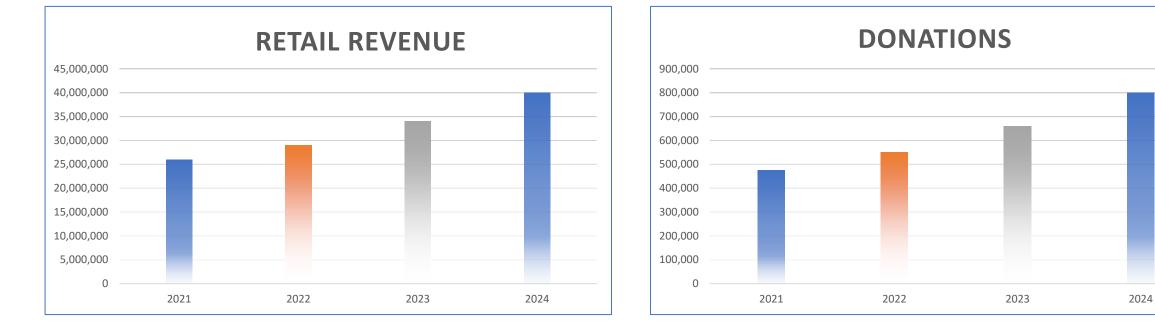

Strengthened Administrative Support<br>Infrastructure | Sustainable Financial Performance |
|-------------------------------------------------------|-----------------------------------|
| Build the effectiveness and                           | Maintain financial performance    |
| durability of our support                             | that compares well with national  |
| infrastructure to improve                             | benchmarks and provides the       |
| operational performance now and                       | confidence required to implement  |
| enable strategic growth of our                        | improvement and expansion         |
| services.                                             | plans.                            |

### **2022 – 2024 STRATEGIC PERFORMANCE GOALS**