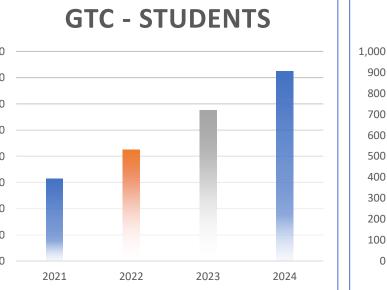

ngthened Administrative Support<br>Infrastructure | Sustainable Financial Performance |
|-------------------------------------------------------|-----------------------------------|
| Build the effectiveness and                           | Maintain financial performance    |
| durability of our support                             | that compares well with national  |
| infrastructure to improve                             | benchmarks and provides the       |
| operational performance now and                       | confidence required to implement  |
| enable strategic growth of our                        | improvement and expansion         |
| services.                                             | plans.                            |

### **2022 – 2024 STRATEGIC PERFORMANCE GOALS**