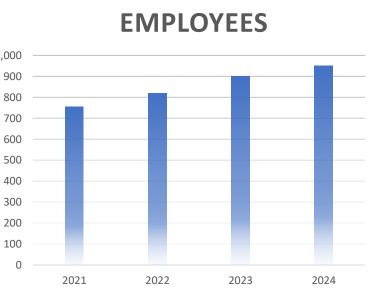

thened Administrative Support<br>Infrastructure | Sustainable Financial Performance |
|-------------------------------------------------------|-----------------------------------|
| Build the effectiveness and                           | Maintain financial performance    |
| durability of our support                             | that compares well with national  |
| infrastructure to improve                             | benchmarks and provides the       |
| operational performance now and                       | confidence required to implement  |
| enable strategic growth of our                        | improvement and expansion         |
| services.                                             | plans.                            |

### **2022 – 2024 STRATEGIC PERFORMANCE GOALS**